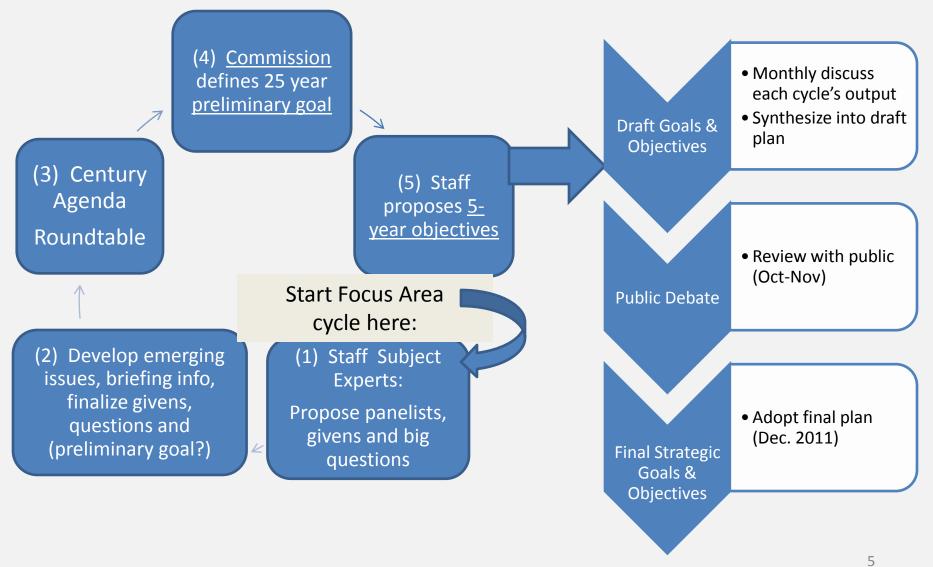

#### How:

- Led by Ad Hoc Committee of two Commissioners– Albro, Creighton
- Panel Roundtables: external experts
- 6 panels divided by subject area that outlines issues, questions, disagreements in subject area
- Discussion with Port staff
- Outreach to the community
- Commission makes final decision

# Cycle for each panel:

Economic Growth, Seaport, Airport, Real Estate, Community Values, Funding